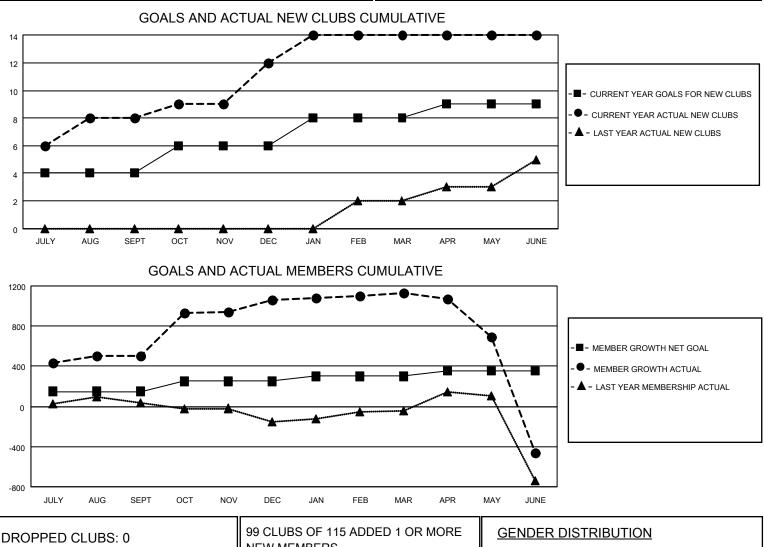

## LOCATION INDIA

District 324B1

Results as of: 6/30/2021

| Clubs                 |               |           |               | Members               |                        |                         |                                                    |  |
|-----------------------|---------------|-----------|---------------|-----------------------|------------------------|-------------------------|----------------------------------------------------|--|
| RESULTS FOR 2020-2021 |               |           |               | RESULTS FOR 2020-2021 |                        |                         |                                                    |  |
| QUARTER               | NEW CLUB GOAL | NEW CLUBS | DROPPED CLUBS | QUARTER               | BER GROWTH NET<br>GOAL | MEMBER GROWTH<br>ACTUAL | DROPPED<br>MEMBERS ACTUAL<br>(including transfers) |  |
| JULY/AUG/SEPT         | 4             | 8         | 0             | JULY/AUG/SEPT         | 150                    | 736                     | 86                                                 |  |
| OCT/NOV/DEC           | 2             | 4         | 0             | OCT/NOV/DEC           | 100                    | 848                     | 57                                                 |  |
| JAN/FEB/MAR           | 2             | 2         | 0             | JAN/FEB/MAR           | 50                     | 268                     | 47                                                 |  |
| APR/MAY/JUNE          | 1             | 0         | 0             | APR/MAY/JUNE          | 50                     | 234                     | 1,810                                              |  |

| DROPPED CLUBS: 0 |       | 99 CLUBS OF 115 ADDED 1 OR MORE | GENDER DISTRIBUTION        |                |       |
|------------------|-------|---------------------------------|----------------------------|----------------|-------|
|                  |       | NEW MEMBERS                     | MALE                       | 4,442 (67.56%) |       |
|                  |       |                                 | FEMALE                     | 2,133 (32.44%) |       |
| DROPPED MEMBERS  |       |                                 |                            |                |       |
| DECEASED         | 30    | CLICK HERE FOR CUMULATIVE       | TOTAL FAMILY UNIT MEMBERS  |                | 3,936 |
| CLUB CANCELLED 0 |       | MEMBERSHIP DATA                 |                            |                | 0.040 |
| OTHER            | 1,970 |                                 | FAMILY MEMBERS PAYING HALF |                | 2,343 |
| TOTAL            | 2,000 |                                 | DOED                       |                |       |
|                  |       | -                               |                            |                |       |